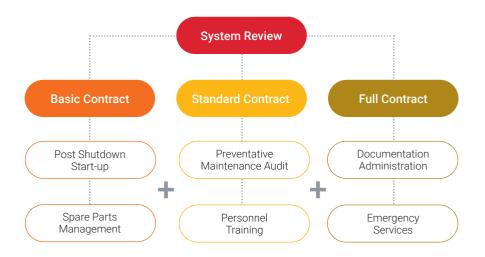

# **SYSTEM REVIEW**

System Review is typically done prior to any contract signing. This detailed system review allows us to establish a benchmark understanding of your heat management system (HMS) while identifying critical site observations such as weakest links and recommendations for MRO of your heat management system.

#### **BASIC CONTRACT**

#### Post Shutdown Start-Up

We conduct post shutdown start-up testing to verify the parameters of electric heat tracing circuits in order to eliminate the potential interrup-tions caused by improper functioning of these circuits at start-up.

#### **Spare Parts Management**

We work with you to analyze and identify the critical spare parts needed to keep your HMS operational. This service ensures proper management of long lead-time/vulnerable HMS spare parts which serves to minimize future downtimes and ensures timely repairs of your system.

#### STANDARD CONTRACT

Includes the Basic contract plus:

#### **Preventative Maintenance Audit**

We conduct a systematic inspection and diagnosis of all elements of your HMS, such as thermal insulation, control and monitoring equipment, power distribution panels, heat-tracing cable and connection kits. These maintenance inspections can increase the life of the system and minimize process interruptions of HMS component failures.

#### **Personnel Training**

Our nVent experts will perform customized in-person training on heat-tracing technologies, design, installation, programming, commissioning and troubleshooting. The training not only prepares you to make educated decisions when problems arise, but also increases your awareness about the latest solutions available for your future HMS needs.

#### **FULL CONTRACT**

Includes the Standard contract plus:

#### **Documentation Administration**

We completely review, update and /or create your HMS documentation such as isometric drawings and control panel drawings to reflect current as-built status in the field. Up-to-date documentation minimizes costly downtime by ensuring efficient troubleshooting and improving personnel safety in the field.

#### **Emergency Services**

We guarantee prompt HMS emergency repairs and disaster recovery services. Your HMS will be taken care of with priority while minimizing your downtime.

MRO service elements are highly differentiated as they are designed to oversee the entire heat management systems (HMS) including heat tracing, control and monitoring, utility distribution and thermal insulation systems. The bundled services deliver unparalleled value to protect and extend the life of your HMS while freeing up your valuable resources for core site duties.