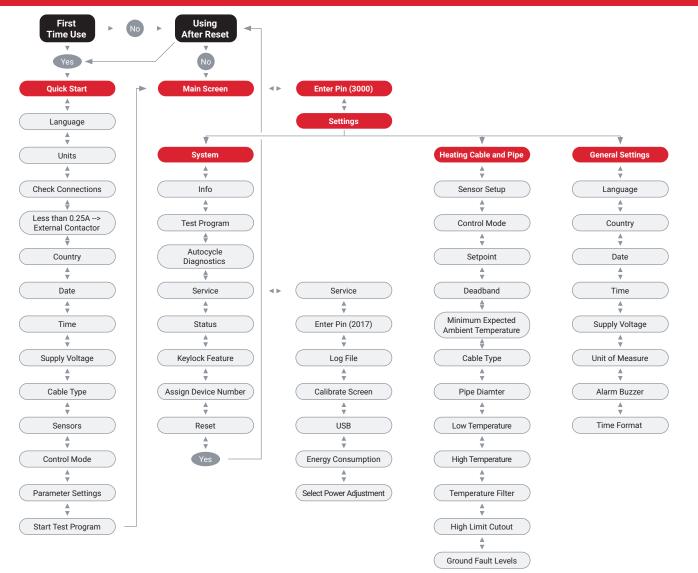

This quick navigation guide is intended to provide the user a snapshot of the user interface menus, to help program the controller and record/access the user settings. Please refer to nVent RAYCHEM 460 Installation and Operational Manual (H60791) for the complete definitions, installation instructions, specifications, warnings and safety information.