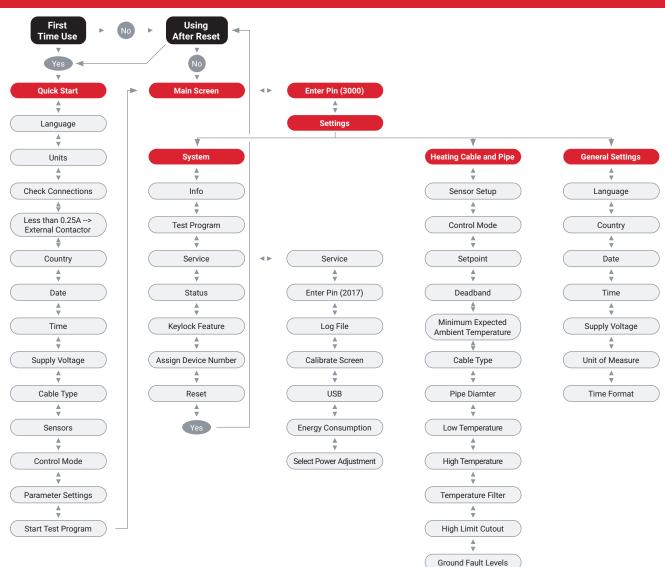

This quick navigation guide is intended to provide the user a snapshot of the user interface menus, to help program the controller and record/access the user settings. Please refer to the nVent RAYCHEM 465 Installation and Operational Manual (H60742) for the complete definitions, installation instructions, specifications, warnings and safety information.